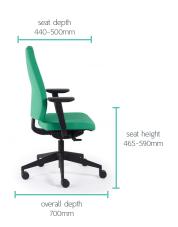

on adjustment to compensate for body weight
- Synchro mechanism: Tension control to compensate for body weight; also available with additional seat tilt adjustment
- High back with slim organic shaped profile
- Moulded foam for increased comfort & longevity
- Optional height and width adjustable arms
- Optional 4D arms: Height and width adjustable with semi rotational arm pads
- Seat depth adjustment as standard (60mm)
- Optional inflatable lumbar support
- Optional back extension, non adjustable
- Optional adjustable headrest
- $\bullet \qquad \text{Standard with black nylon base, optional polished aluminium base} \\$

#### **STANDARDS**

BS EN 1335:2009 (Part 1,2 & 3)

#### FRAME/ARM COLOUR



**BASE FINISH** 





**LUMBAR SUPPORT** 



#### WARRANTY

• 5 years

### **DIMENSIONS**