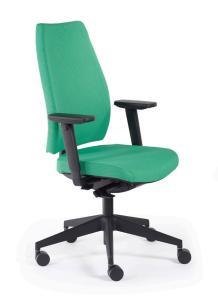

# <u>Pepi</u>

Pepi has been designed with convenience in mind. Pepi combines comfort and functionality, with its user friendly, easy to adjust synchronised balance mechanism. The new slim fully upholstered back allows creativity with fabrics to complement an inspiring work environment. Pepi offers a simple yet stylish design at an affordable price.

#### FEATURES AND OPTIONS

- · Height adjustable, fully upholstered back rest
- Synchronised mechanism or Synchronised Balance mechanism
- Synchronised Balance mechanism: Automatic tension adjustment to compensate for body weight
- Synchro mechanism: Tension control to compensate for body weight; also available with additional seat tilt adjustment
- High back with slim organic shaped profile
- Moulded foam for increased comfort & longevity
- Optional height and width adjustable arms
- Optional 4D arms: Height and width adjustable with semi rotational arm pads
- Seat depth adjustment as standard (60mm)
- Optional inflatable lumbar support
- Optional back extension, non adjustable
- Optional adjustable headrest
- $\bullet \qquad \text{Standard with black nylon base, optional polished aluminium base} \\$