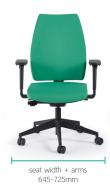

sion adjustment to compensate for body weight
- Synchro mechanism: Tension control to compensate for body weight; also available with additional seat tilt adjustment
- High back with slim organic shaped profile
- Moulded foam for increased comfort & longevity
- Optional height and width adjustable arms
- Optional 4D arms: Height and width adjustable with semi rotational arm pads
- Seat depth adjustment as standard (60mm)
- Optional inflatable lumbar support
- Optional back extension, non adjustable
- Optional adjustable headrest
- $\bullet \qquad \text{Standard with black nylon base, optional polished aluminium base} \\$

#### **STANDARDS**

BS EN 1335:2009 (Part 1,2 & 3)

#### FRAME/ARM COLOUR



**BASE FINISH** 





**LUMBAR SUPPORT** 



#### WARRANTY

• 5 years

### **DIMENSIONS**