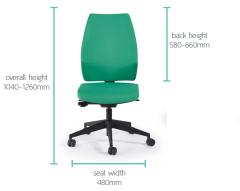

ension adjustment to compensate for body weight
- Synchro mechanism: Tension control to compensate for body weight; also available with additional seat tilt adjustment
- High back with slim organic shaped profile
- Moulded foam for increased comfort & longevity
- Optional height and width adjustable arms
- Optional 4D arms: Height and width adjustable with semi rotational arm pads
- Seat depth adjustment as standard (60mm)
- Optional inflatable lumbar support
- Optional back extension, non adjustable
- Optional adjustable headrest
- $\bullet \qquad \text{Standard with black nylon base, optional polished aluminium base} \\$

#### **STANDARDS**

BS EN 1335:2009 (Part 1,2 & 3)

#### FRAME/ARM COLOUR



**BASE FINISH** 





**LUMBAR SUPPORT** 



#### WARRANTY

• 5 years

### **DIMENSIONS**