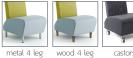

## FEATURES AND OPTIONS

- Single unit chair •
- Legs satin finish as standard, natural beech option available •
- Well suited for two tone upholstery
- Linking Available •
- Castor option available .

#### FRAME OPTION