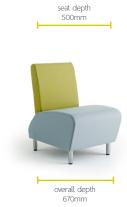

# CLASSIC TUB & SINGLE UNITS **Gomez**

Simplicity is key. Gomez can be used singularly or collectively to suit various environments. Easily reconfigured, this sturdy chair is a popular choice for reception seating where it can be placed side by side to create a welcoming waiting area. Choose one block colour or mix your fabrics to create an engaging look to brighten any space.



## FEATURES AND OPTIONS

- Single unit chair •
- Legs satin finish as standard, natural beech option available •
- Well suited for two tone upholstery
- Linking Available •
- Castor option available .

#### FRAME OPTION





## FRAME FINISH



## WARRANTY

5 years •

## DIMENSIONS



760mm