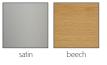

## FEATURES AND OPTIONS

- Single unit chair •
- Legs satin finish as standard, natural beech option available •
- Well suited for two tone upholstery
- Linking Available •
- Castor option available .

## FRAME FINISH