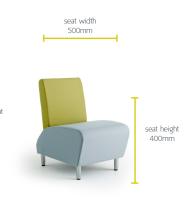

# CLASSIC TUB & SINGLE UNITS **Gomez**

Simplicity is key. Gomez can be used singularly or collectively to suit various environments. Easily reconfigured, this sturdy chair is a popular choice for reception seating where it can be placed side by side to create a welcoming waiting area. Choose one block colour or mix your fabrics to create an engaging look to brighten any space.



## FEATURES AND OPTIONS

- Single unit chair •
- Legs satin finish as standard, natural beech option available •
- Well suited for two tone upholstery
- Linking Available •
- Castor option available .

#### FRAME OPTION





## FRAME FINISH



## WARRANTY

5 years •

## DIMENSIONS



760mm