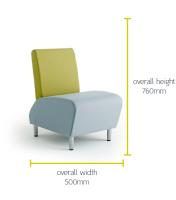

# CLASSIC TUB & SINGLE UNITS **Gomez**

Simplicity is key. Gomez can be used singularly or collectively to suit various environments. Easily reconfigured, this sturdy chair is a popular choice for reception seating where it can be placed side by side to create a welcoming waiting area. Choose one block colour or mix your fabrics to create an engaging look to brighten any space.



## FEATURES AND OPTIONS

- Single unit chair •
- Legs satin finish as standard, natural beech option available •
- Well suited for two tone upholstery
- Linking Available •
- Castor option available .

#### FRAME OPTION





## FRAME FINISH



## WARRANTY

5 years •

## DIMENSIONS



760mm