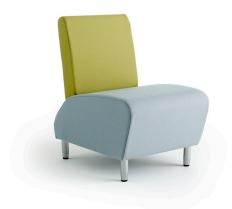

# CLASSIC TUB & SINGLE UNITS **Gomez**

Simplicity is key. Gomez can be used singularly or collectively to suit various environments. Easily reconfigured, this sturdy chair is a popular choice for reception seating where it can be placed side by side to create a welcoming waiting area. Choose one block colour or mix your fabrics to create an engaging look to brighten any space.

## FEATURES AND OPTIONS

- Single unit chair •
- Legs satin finish as standard, natural beech option available •
- Well suited for two tone upholstery
- Linking Available •
- Castor option available .