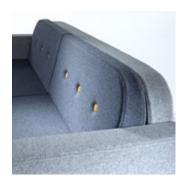

## ONE CAST | TWO CHARACTERS

An extravagant combination of fabrics makes Coco truly a signature piece.

The bold Coco collection of benches, sofas and armchairs creates a striking combination of contemporary and retro style on a solid beech frame. Distinctive in shape, comfortable, generous in size, robust yet elegant - this versatile collection builds exciting seating landscapes that are suitable for reception, lounge and hospitality environments. The accompanying table range makes the picture complete.

## CONTEMPORARY

the distinctive shape, clear lines give Coco its elegant and contemporary look

variations of shapes and sizes fabric combinations beech frame stained to your specification