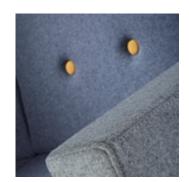

## ONE CAST | TWO CHARACTERS

An extravagant combination of fabrics makes Coco truly a signature piece.

The bold Coco collection of benches, sofas and armchairs creates a striking combination of contemporary and retro style on a solid beech frame. Distinctive in shape, comfortable, generous in size, robust yet elegant - this versatile collection builds exciting seating landscapes that are suitable for reception, lounge and hospitality environments. The accompanying table range makes the picture complete.

## CONTEMPORARY

the distinctive shape, clear lines give Coco its elegant and contemporary look

variations of shapes and sizes fabric combinations beech frame stained to your specification