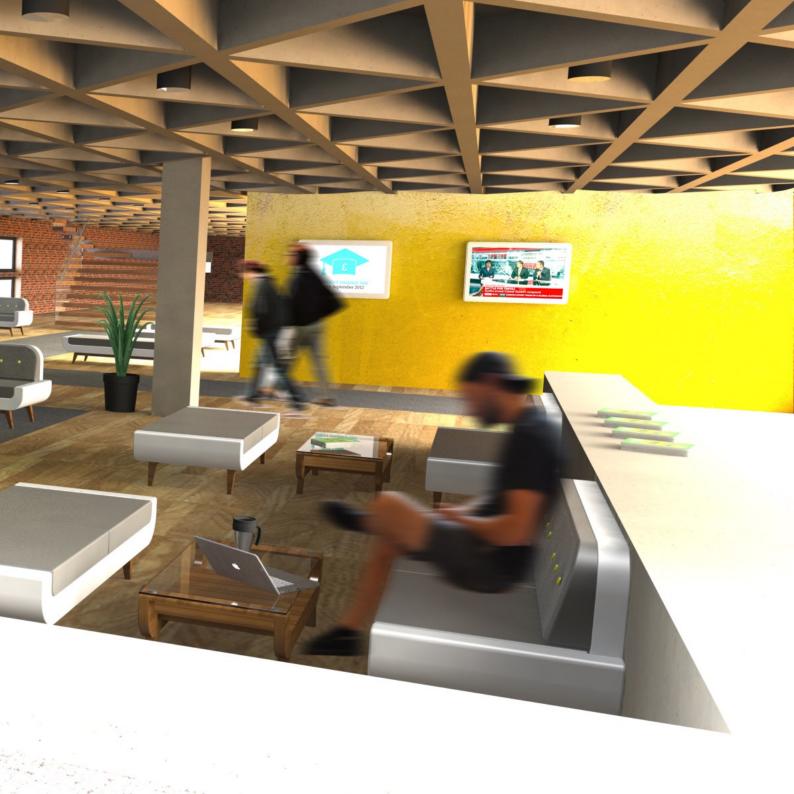

## ONE CAST | TWO CHARACTERS

An extravagant combination of fabrics makes Coco truly a signature piece.

The bold Coco collection of benches, sofas and armchairs creates a striking combination of contemporary and retro style on a solid beech frame. Distinctive in shape, comfortable, generous in size, robust yet elegant - this versatile collection builds exciting seating landscapes that are suitable for reception, lounge and hospitality environments. The accompanying table range makes the picture complete.