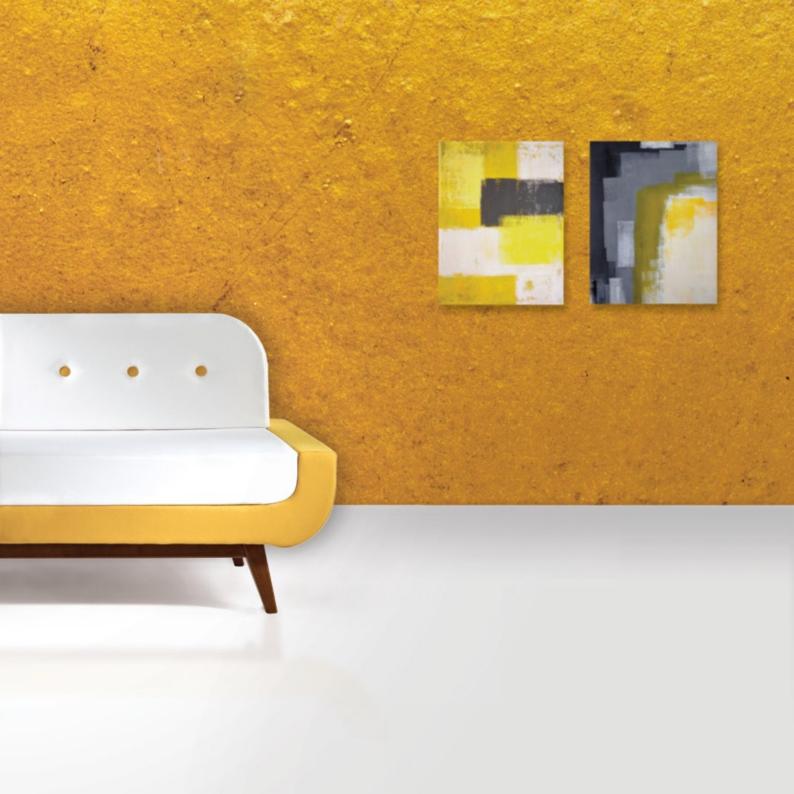

## ONE CAST | TWO CHARACTERS

An extravagant combination of fabrics makes Coco truly a signature piece.

The bold Coco collection of benches, sofas and armchairs creates a striking combination of contemporary and retro style on a solid beech frame. Distinctive in shape, comfortable, generous in size, robust yet elegant - this versatile collection builds exciting seating landscapes that are suitable for reception, lounge and hospitality environments. The accompanying table range makes the picture complete.