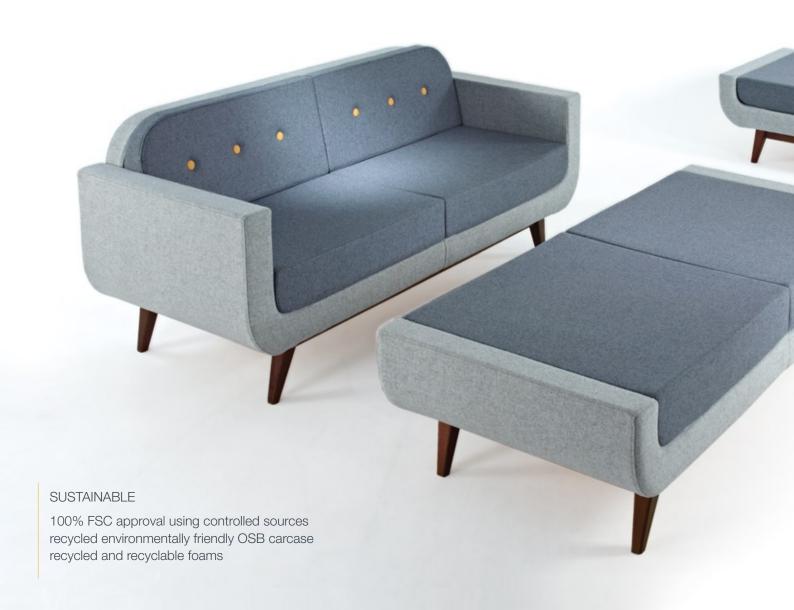

## ONE CAST | TWO CHARACTERS

An extravagant combination of fabrics makes Coco truly a signature piece.

The bold Coco collection of benches, sofas and armchairs creates a striking combination of contemporary and retro style on a solid beech frame. Distinctive in shape, comfortable, generous in size, robust yet elegant - this versatile collection builds exciting seating landscapes that are suitable for reception, lounge and hospitality environments. The accompanying table range makes the picture complete.

## CONTEMPORARY

the distinctive shape, clear lines give Coco its elegant and contemporary look

variations of shapes and sizes fabric combinations beech frame stained to your specification