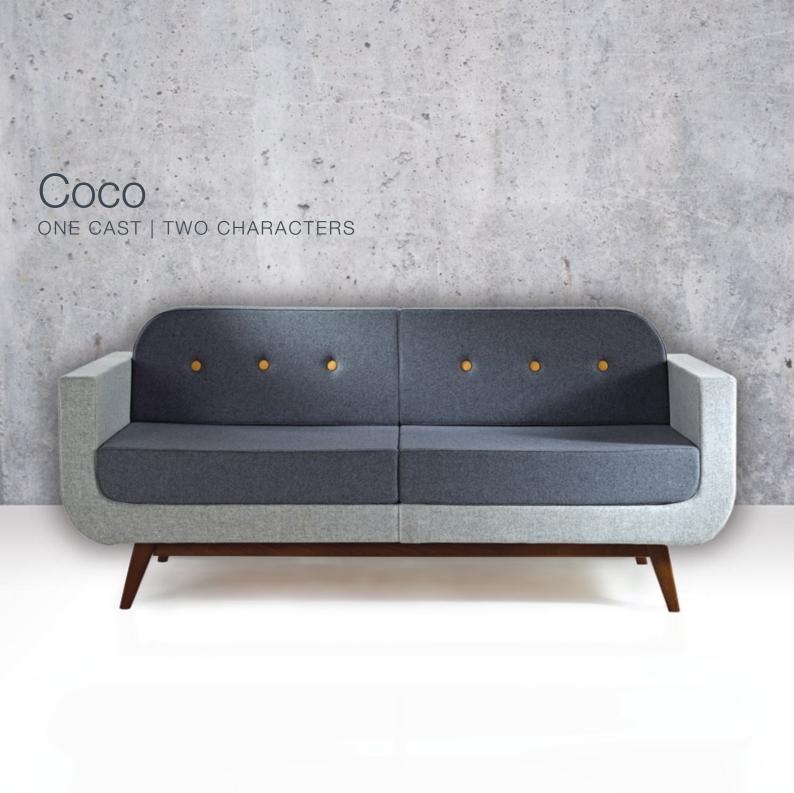

## ONE CAST | TWO CHARACTERS

An extravagant combination of fabrics makes Coco truly a signature piece.

The bold Coco collection of benches, sofas and armchairs creates a striking combination of contemporary and retro style on a solid beech frame. Distinctive in shape, comfortable, generous in size, robust yet elegant - this versatile collection builds exciting seating landscapes that are suitable for reception, lounge and hospitality environments. The accompanying table range makes the picture complete.

## CONTEMPORARY

the distinctive shape, clear lines give Coco its elegant and contemporary look

variations of shapes and sizes fabric combinations beech frame stained to your specification