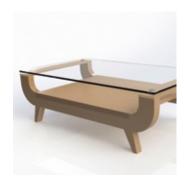

## ONE CAST | TWO CHARACTERS

An extravagant combination of fabrics makes Coco truly a signature piece.

The bold Coco collection of benches, sofas and armchairs creates a striking combination of contemporary and retro style on a solid beech frame. Distinctive in shape, comfortable, generous in size, robust yet elegant - this versatile collection builds exciting seating landscapes that are suitable for reception, lounge and hospitality environments. The accompanying table range makes the picture complete.