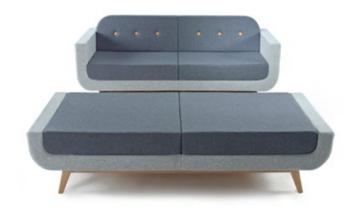

## ONE CAST | TWO CHARACTERS

An extravagant combination of fabrics makes Coco truly a signature piece.

The bold Coco collection of benches, sofas and armchairs creates a striking combination of contemporary and retro style on a solid beech frame. Distinctive in shape, comfortable, generous in size, robust yet elegant - this versatile collection builds exciting seating landscapes that are suitable for reception, lounge and hospitality environments. The accompanying table range makes the picture complete.

## CONTEMPORARY

the distinctive shape, clear lines give Coco its elegant and contemporary look

variations of shapes and sizes fabric combinations beech frame stained to your specification