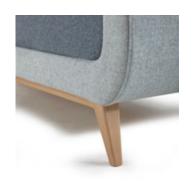

## ONE CAST | TWO CHARACTERS

An extravagant combination of fabrics makes Coco truly a signature piece.

The bold Coco collection of benches, sofas and armchairs creates a striking combination of contemporary and retro style on a solid beech frame. Distinctive in shape, comfortable, generous in size, robust yet elegant - this versatile collection builds exciting seating landscapes that are suitable for reception, lounge and hospitality environments. The accompanying table range makes the picture complete.

## CONTEMPORARY

the distinctive shape, clear lines give Coco its elegant and contemporary look

variations of shapes and sizes fabric combinations beech frame stained to your specification