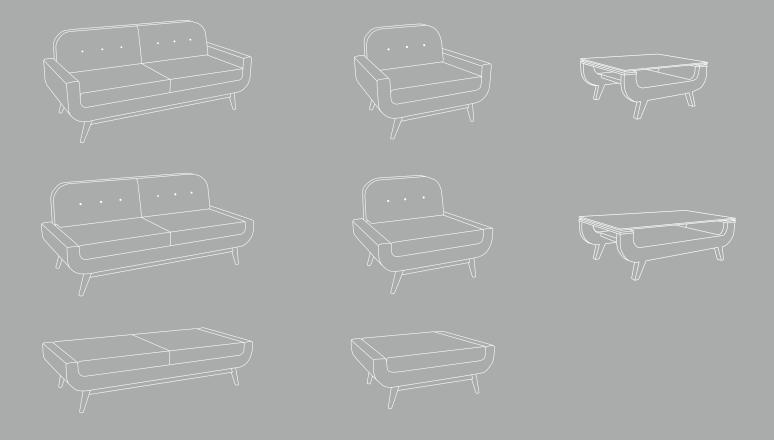

## ONE CAST | TWO CHARACTERS

An extravagant combination of fabrics makes Coco truly a signature piece.

The bold Coco collection of benches, sofas and armchairs creates a striking combination of contemporary and retro style on a solid beech frame. Distinctive in shape, comfortable, generous in size, robust yet elegant - this versatile collection builds exciting seating landscapes that are suitable for reception, lounge and hospitality environments. The accompanying table range makes the picture complete.



## CONTEMPORARY

the distinctive shape, clear lines give Coco its elegant and contemporary look















variations of shapes and sizes fabric combinations beech frame stained to your specification







## THE RANGE