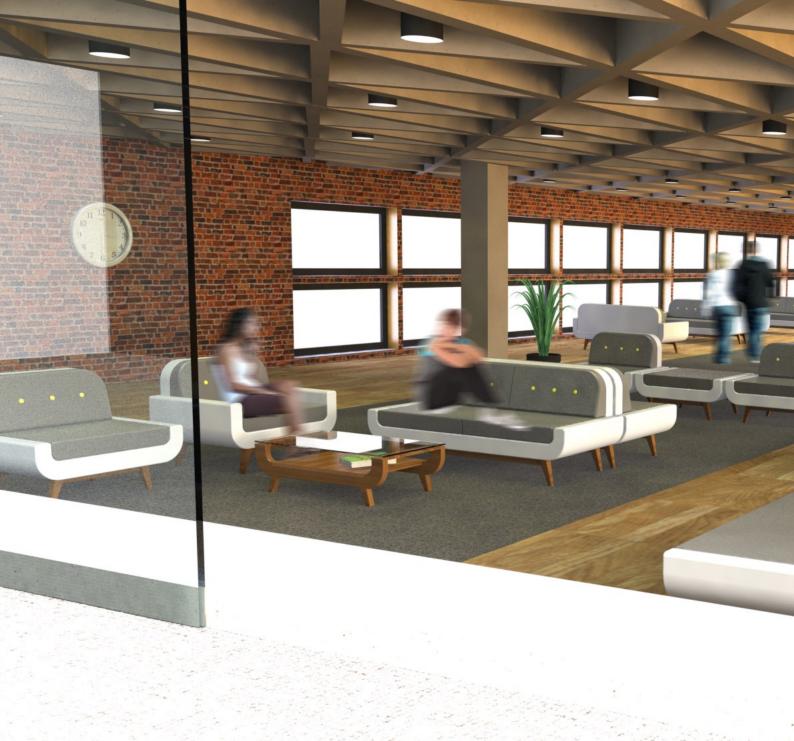

## ONE CAST | TWO CHARACTERS

An extravagant combination of fabrics makes Coco truly a signature piece.

The bold Coco collection of benches, sofas and armchairs creates a striking combination of contemporary and retro style on a solid beech frame. Distinctive in shape, comfortable, generous in size, robust yet elegant - this versatile collection builds exciting seating landscapes that are suitable for reception, lounge and hospitality environments. The accompanying table range makes the picture complete.