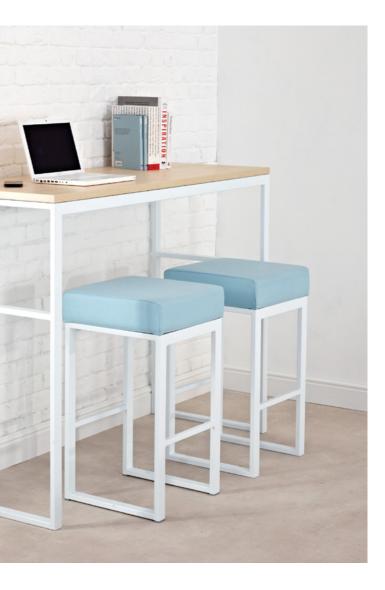

## dining + coffee break

The bench style system features two back details, which allow variable combinations and offer comfort and back support. The benches are available as single and two seater. To introduce another level the range incorporates dining/working height benches and high stools and benches. Complementary tables are available in coffee, dining and poseur height.