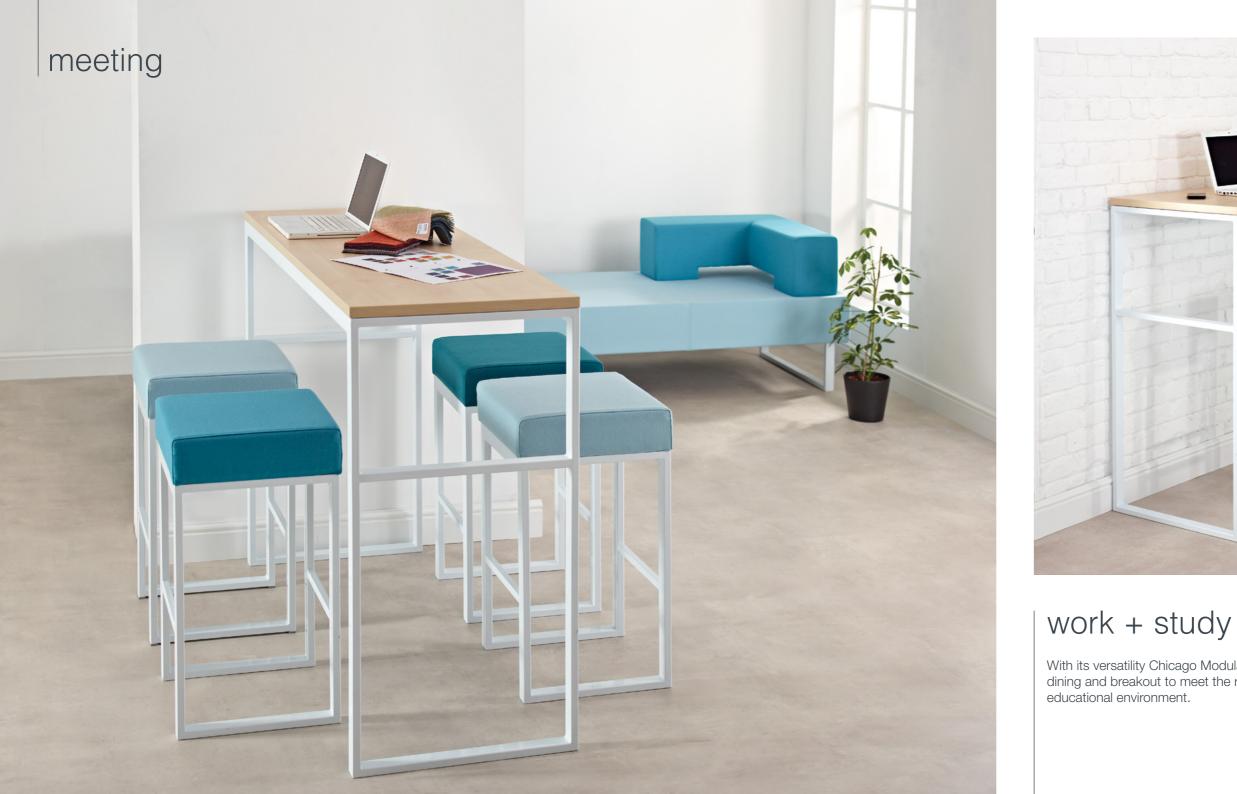

## chicago modular working on different levels

With its versatility Chicago Modular strikes the right balance between working, dining and breakout to meet the requirements of the modern workplace or

## dining + coffee break

The bench style system features two back details, which allow variable combinations and offer comfort and back support. The benches are available as single and two seater. To introduce another level the range incorporates dining/working height benches and high stools and benches. Complementary tables are available in coffee, dining and poseur height.