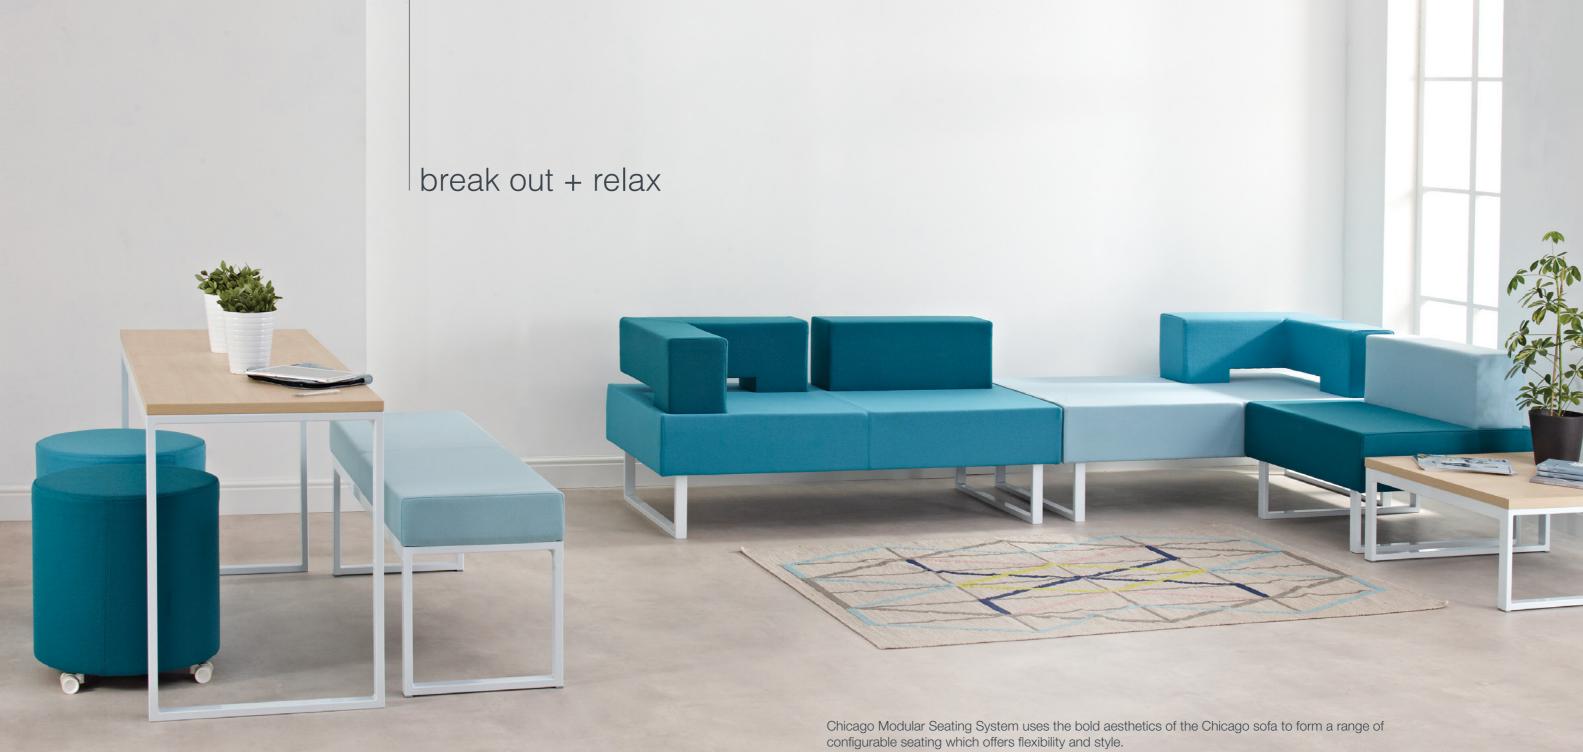

## dining + coffee break

The bench style system features two back details, which allow variable combinations and offer comfort and back support. The benches are available as single and two seater. To introduce another level the range incorporates dining/working height benches and high stools and benches. Complementary tables are available in coffee, dining and poseur height.