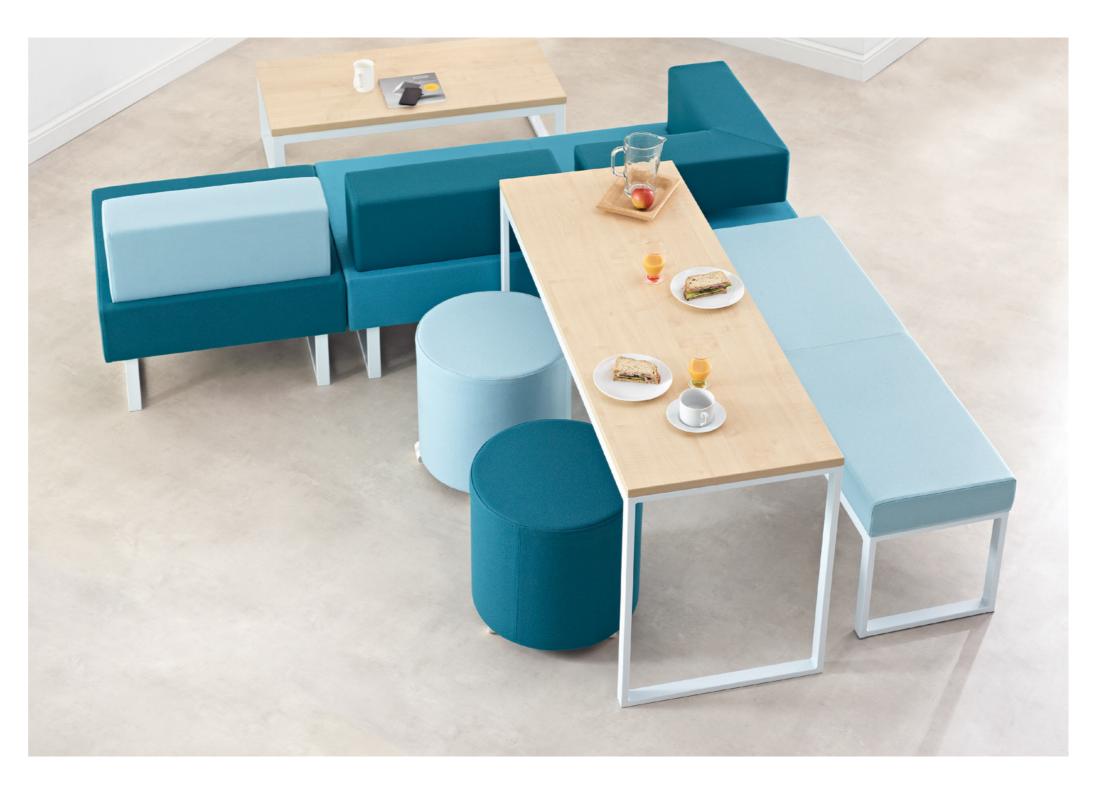

## dining + coffee break

The bench style system features two back details, which allow variable combinations and offer comfort and back support. The benches are available as single and two seater. To introduce another level the range incorporates dining/working height benches and high stools and benches. Complementary tables are available in coffee, dining and poseur height.