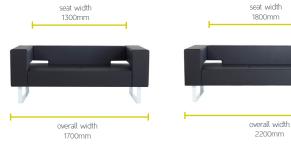

us proportions makes Chicago a popular choice for open plan spaces, corporate receptions or break out areas in colleges and universities. Specifically created with these high activity locations in mind, Chicago incorporates a robust wooden frame that is built to last. Available as a generous single seat arm chair, or two seat and three seat sofa.



## FEATURES AND OPTIONS

- Available as single seat arm chair, two and three seat sofa
- Generous in size
- Unique floating corner detail
- Frame is satin finished as standard, optional white or eco chrome finish available
- Well suited for contrasting upholstery
- Robust construction
- Complementary table range

#### FRAME FINISH



## **STANDARDS**

• BS EN 15373, strength durability and safety

## **WARRANTY**

5 years

## **DIMENSIONS**