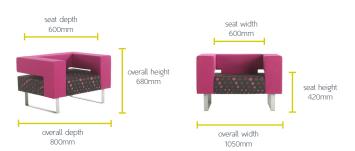

rous proportions makes Chicago a popular choice for open plan spaces, corporate receptions or break out areas in colleges and universities. Specifically created with these high activity locations in mind, Chicago incorporates a robust wooden frame that is built to last. Available as a generous single seat arm chair, or two seat and three seat sofa.



## FEATURES AND OPTIONS

- Available as single seat arm chair, two and three seat sofa
- Generous in size
- Unique floating corner detail
- Frame is satin finished as standard, optional white or eco chrome finish available
- Well suited for contrasting upholstery
- Robust construction
- Complementary table range

#### FRAME FINISH



## **STANDARDS**

• BS EN 15373, strength durability and safety

## **WARRANTY**

5 years

## **DIMENSIONS**