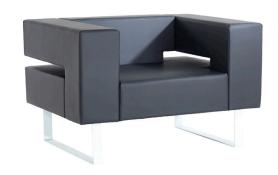

# **Chicago**

The timeless linear design combined with generous proportions makes Chicago a popular choice for open plan spaces, corporate receptions or break out areas in colleges and universities. Specifically created with these high activity locations in mind, Chicago incorporates a robust wooden frame that is built to last. Available as a generous single seat arm chair, or two seat and three seat sofa.

## FEATURES AND OPTIONS

- Available as single seat arm chair, two and three seat sofa
- Generous in size
- Unique floating corner detail
- Frame is satin finished as standard, optional white or eco chrome finish available
- Well suited for contrasting upholstery
- Robust construction
- Complementary table range