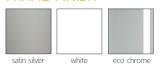

#### FRAME FINISH

## FEATURES AND OPTIONS

- Available as single seat arm chair, two and three seat sofa
- Generous in size
- Unique floating corner detail
- Frame is satin finished as standard, optional white or eco chrome finish available
- Well suited for contrasting upholstery
- Robust construction
- Complementary table range