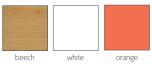

## FEATURES AND OPTIONS

- Tub chair
- Upholstered seat shell with seat pad
- Choice of two frames
- Solid beech legs with white under seat fitting as standard
- Optional black or orange under seat fitting (other colours on request)
- Optional white or orange painted legs (other colours on request)
- Pyramidal swivel base, polished aluminium
- Complementary coffee table range

### WOOD LEG FINISH

white black orange