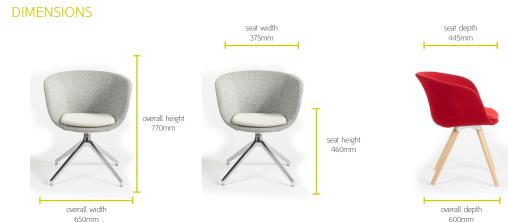

# CLASSIC TUB & SINGLE UNITS

A new versatile tub chair for the soft seating portfolio. This elegant tub chair features a distinctively shaped profile, fully upholstered and fitted with a shaped seat pad. Krib offers a choice of two frames, either solid beech legs with under seat fitting or a sleek pyramidal aluminium base. Complementary coffee tables are available.

## FEATURES AND OPTIONS

- Tub chair
- Upholstered seat shell with seat pad
- Choice of two frames
- Solid beech legs with white under seat fitting as standard
- Optional black or orange under seat fitting (other colours on request)
- Optional white or orange painted legs (other colours on request)
- Pyramidal swivel base, polished aluminium
- Complementary coffee table range