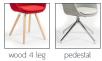

# CLASSIC TUB & SINGLE UNITS

A new versatile tub chair for the soft seating portfolio. This elegant tub chair features a distinctively shaped profile, fully upholstered and fitted with a shaped seat pad. Krib offers a choice of two frames, either solid beech legs with under seat fitting or a sleek pyramidal aluminium base. Complementary coffee tables are available.

## FEATURES AND OPTIONS

- Tub chair
- Upholstered seat shell with seat pad
- Choice of two frames
- Solid beech legs with white under seat fitting as standard
- Optional black or orange under seat fitting (other colours on request)
- Optional white or orange painted legs (other colours on request)
- Pyramidal swivel base, polished aluminium
- Complementary coffee table range

# FRAME OPTION