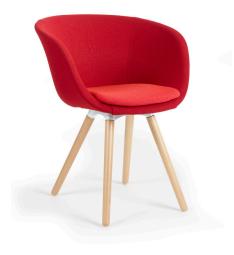

# CLASSIC TUB & SINGLE UNITS

A new versatile tub chair for the soft seating portfolio. This elegant tub chair features a distinctively shaped profile, fully upholstered and fitted with a shaped seat pad. Krib offers a choice of two frames, either solid beech legs with under seat fitting or a sleek pyramidal aluminium base. Complementary coffee tables are available.