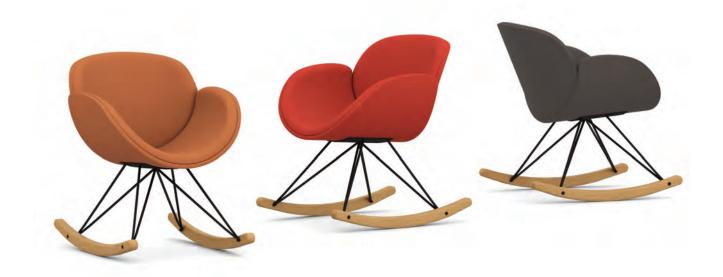

### SPECIFICATION SHEET: SPIRIT ROCKING CHAIR

The Spirit Rocking Chair is a versatile twist on the original Spirit chair design. With all of the comfort and design features associated with Spirit, the rocking chair uses a metal frame on beech wooden runners providing a smooth rocking motion and somewhere to relax away from the busy working environment.

# **SHELL**

Laminated pre-formed beech

# **FOAM**

Cold cure moulded, Combustion Modified High Resilience (CMHR)

# **METAL**

11mm steel rod Finish: Black (RAL9011)

# **RUNNERS**

Oak

Finish: Natural Oak