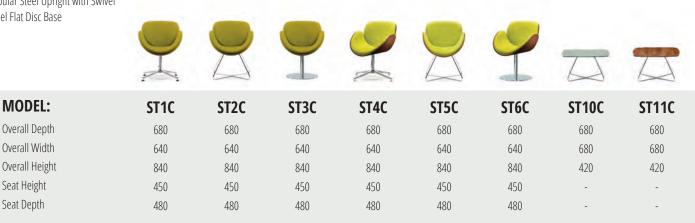

## **SEAT FEATURES**

**SHELL** Laminated pre-formed beech

**FOAM** Cold cure moulded, Combustion Modified High Resilience (CMHR)

SHOW WOOD Laminated pre-formed beech

**BASE (FOUR STAR)** Polished Aluminium Four Star Base with Black Nylon Glides

**BASE (WIRE FRAME)** 11mm Steel Rod Sled Base

Finish: Chrome

**BASE (ROUND)** Chrome Tubular Steel Upright with Swivel Chrome Steel Flat Disc Base

## **TABLE FEATURES**

**TOP (ST10C)** Frosted Glass Top

**TOP (ST11C)** 18mm Laminated Top and Edging Finish: Walnut

**BASE** 11mm steel rod Finish: Chrome