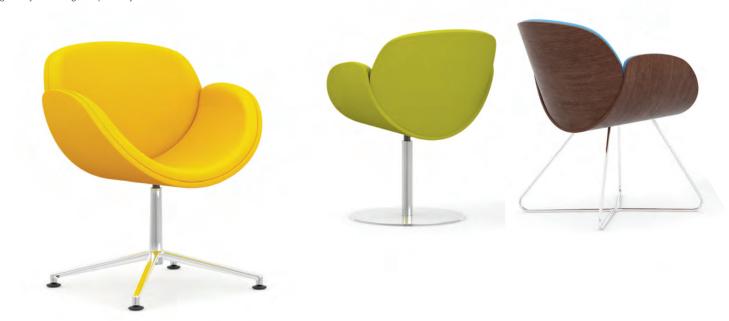

## SPECIFICATION SHEET: SPIRIT

Innovative design leading to inspiring breakout areas, spirit has a refined and inviting form, without losing versatility and comfort. Spirit also offers show-wood versions, adding further elegance by enhancing the upholstery detail.

## **SEAT FEATURES**

**SHELL** Laminated pre-formed beech

**FOAM** Cold cure moulded, Combustion Modified High Resilience (CMHR)

SHOW WOOD Laminated pre-formed beech

**BASE (FOUR STAR)** Polished Aluminium Four Star Base with Black Nylon Glides

**BASE (WIRE FRAME)** 11mm Steel Rod Sled Base

Finish: Chrome

**BASE (ROUND)** Chrome Tubular Steel Upright with Swivel Chrome Steel Flat Disc Base