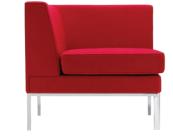

## ∣ options

Layla is available as an arm chair, 2-seater, 3-seater and 4-seater sofa. The Layla Landscape offers a range of modular units including; a corner unit, right hand unit, left hand unit, chair, sofa, single bench and double bench. All options are available with either a chromed steel tubular frame or polished aluminium legs.