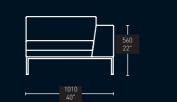

## ∣ options

Layla is available as an arm chair, 2-seater, 3-seater and 4-seater sofa. The Layla Landscape offers a range of modular units including; a corner unit, right hand unit, left hand unit, chair, sofa, single bench and double bench. All options are available with either a chromed steel tubular frame or polished aluminium legs.