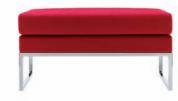

## ∣ options

Layla is available as an arm chair, 2-seater, 3-seater and 4-seater sofa. The Layla Landscape offers a range of modular units including; a corner unit, right hand unit, left hand unit, chair, sofa, single bench and double bench. All options are available with either a chromed steel tubular frame or polished aluminium legs.