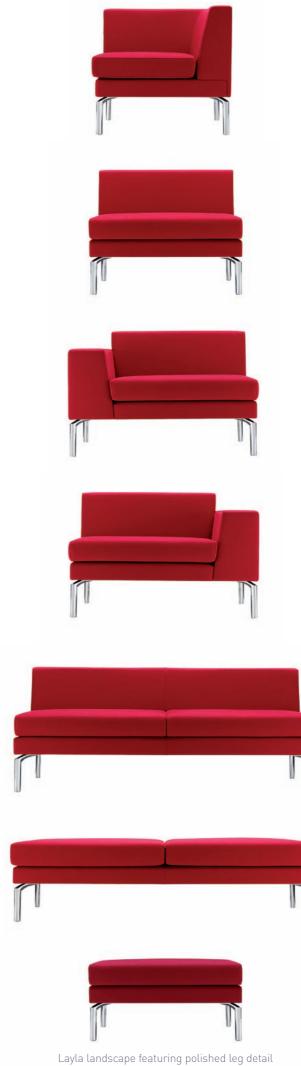

## ∣ options

Layla is available as an arm chair, 2-seater, 3-seater and 4-seater sofa. The Layla Landscape offers a range of modular units including; a corner unit, right hand unit, left hand unit, chair, sofa, single bench and double bench. All options are available with either a chromed steel tubular frame or polished aluminium legs.