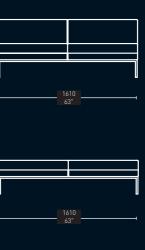

## layla landscape units

Layla landscape featuring chrome frame detail

## ∣ options

Layla is available as an arm chair, 2-seater, 3-seater and 4-seater sofa. The Layla Landscape offers a range of modular units including; a corner unit, right hand unit, left hand unit, chair, sofa, single bench and double bench. All options are available with either a chromed steel tubular frame or polished aluminium legs.