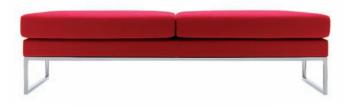

## ∣ options

Layla is available as an arm chair, 2-seater, 3-seater and 4-seater sofa. The Layla Landscape offers a range of modular units including; a corner unit, right hand unit, left hand unit, chair, sofa, single bench and double bench. All options are available with either a chromed steel tubular frame or polished aluminium legs.