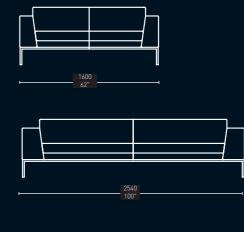

## ∣ options

Layla is available as an arm chair, 2-seater, 3-seater and 4-seater sofa. The Layla Landscape offers a range of modular units including; a corner unit, right hand unit, left hand unit, chair, sofa, single bench and double bench. All options are available with either a chromed steel tubular frame or polished aluminium legs.