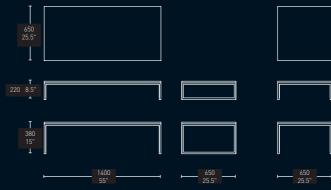

## ∣ options

Layla is available as an arm chair, 2-seater, 3-seater and 4-seater sofa. The Layla Landscape offers a range of modular units including; a corner unit, right hand unit, left hand unit, chair, sofa, single bench and double bench. All options are available with either a chromed steel tubular frame or polished aluminium legs.