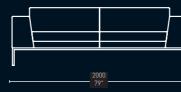

## ∣ options

Layla is available as an arm chair, 2-seater, 3-seater and 4-seater sofa. The Layla Landscape offers a range of modular units including; a corner unit, right hand unit, left hand unit, chair, sofa, single bench and double bench. All options are available with either a chromed steel tubular frame or polished aluminium legs.