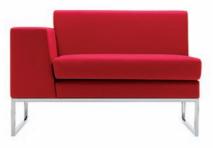

## layla landscape units

Layla landscape featuring chrome frame detail

## ∣ options

Layla is available as an arm chair, 2-seater, 3-seater and 4-seater sofa. The Layla Landscape offers a range of modular units including; a corner unit, right hand unit, left hand unit, chair, sofa, single bench and double bench. All options are available with either a chromed steel tubular frame or polished aluminium legs.