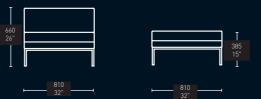

## ∣ options

Layla is available as an arm chair, 2-seater, 3-seater and 4-seater sofa. The Layla Landscape offers a range of modular units including; a corner unit, right hand unit, left hand unit, chair, sofa, single bench and double bench. All options are available with either a chromed steel tubular frame or polished aluminium legs.