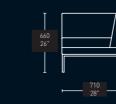

## ∣ options

Layla is available as an arm chair, 2-seater, 3-seater and 4-seater sofa. The Layla Landscape offers a range of modular units including; a corner unit, right hand unit, left hand unit, chair, sofa, single bench and double bench. All options are available with either a chromed steel tubular frame or polished aluminium legs.