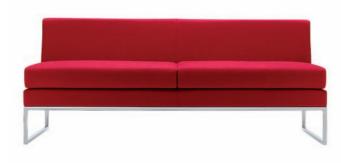

## ∣ options

Layla is available as an arm chair, 2-seater, 3-seater and 4-seater sofa. The Layla Landscape offers a range of modular units including; a corner unit, right hand unit, left hand unit, chair, sofa, single bench and double bench. All options are available with either a chromed steel tubular frame or polished aluminium legs.