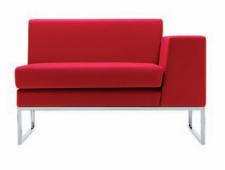

## ∣ options

Layla is available as an arm chair, 2-seater, 3-seater and 4-seater sofa. The Layla Landscape offers a range of modular units including; a corner unit, right hand unit, left hand unit, chair, sofa, single bench and double bench. All options are available with either a chromed steel tubular frame or polished aluminium legs.