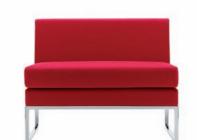

## ∣ options

Layla is available as an arm chair, 2-seater, 3-seater and 4-seater sofa. The Layla Landscape offers a range of modular units including; a corner unit, right hand unit, left hand unit, chair, sofa, single bench and double bench. All options are available with either a chromed steel tubular frame or polished aluminium legs.