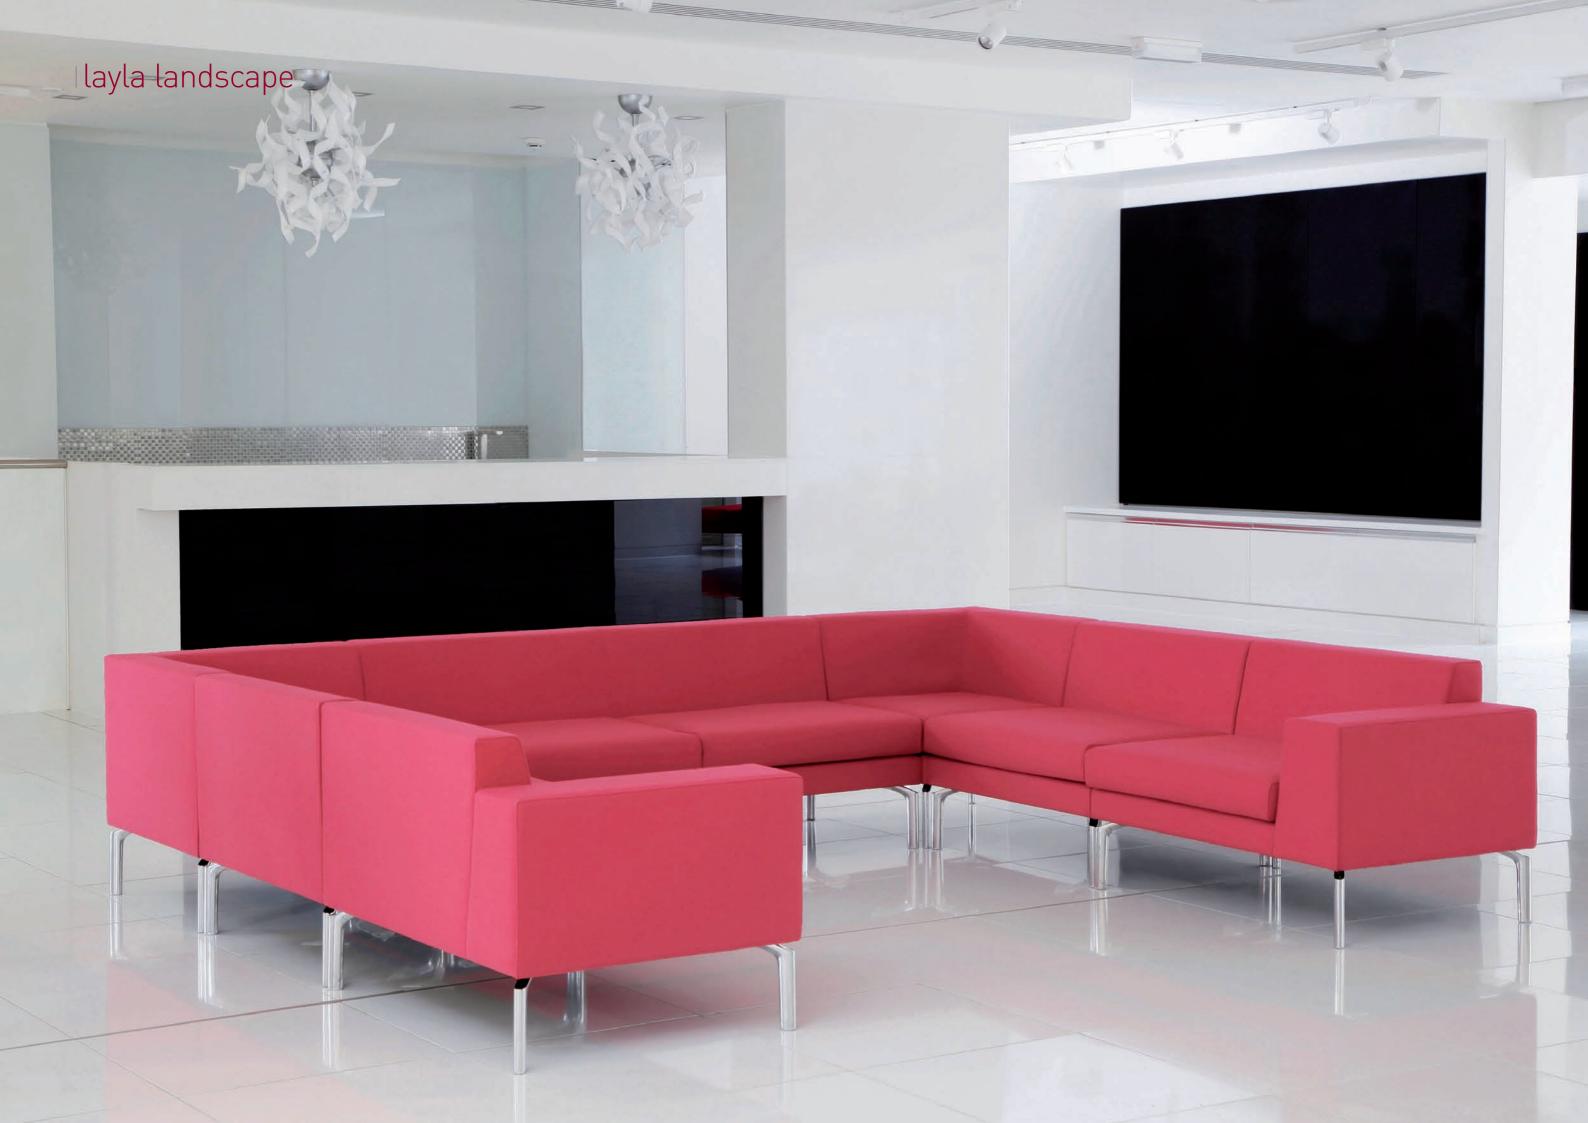

## layla landscape units

Layla landscape featuring chrome frame detail

## ∣ options

Layla is available as an arm chair, 2-seater, 3-seater and 4-seater sofa. The Layla Landscape offers a range of modular units including; a corner unit, right hand unit, left hand unit, chair, sofa, single bench and double bench. All options are available with either a chromed steel tubular frame or polished aluminium legs.