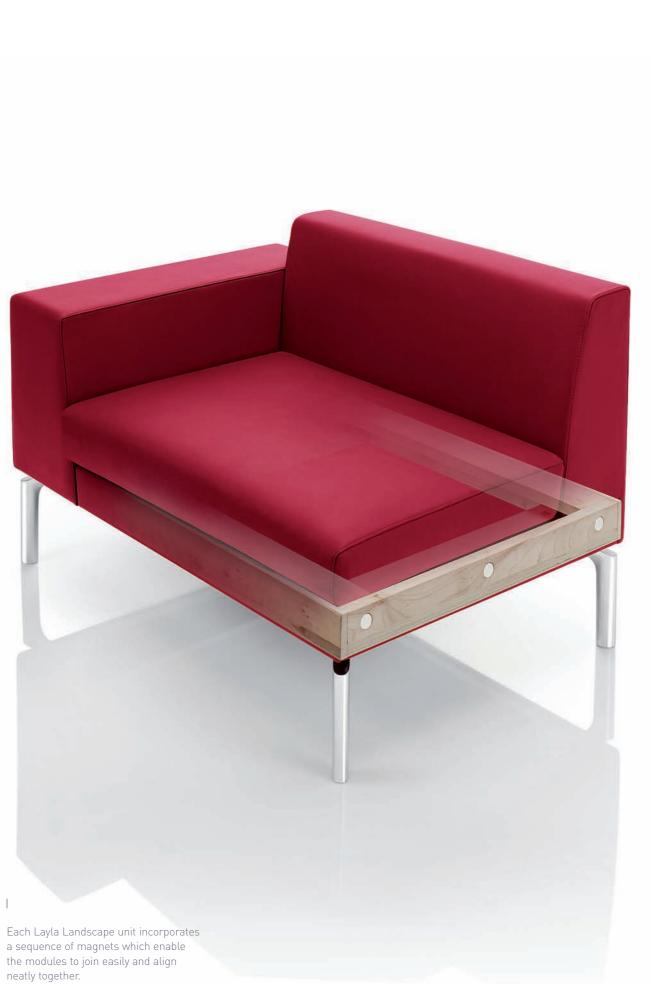

## ∣ options

Layla is available as an arm chair, 2-seater, 3-seater and 4-seater sofa. The Layla Landscape offers a range of modular units including; a corner unit, right hand unit, left hand unit, chair, sofa, single bench and double bench. All options are available with either a chromed steel tubular frame or polished aluminium legs.