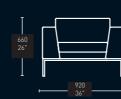

## ∣ options

Layla is available as an arm chair, 2-seater, 3-seater and 4-seater sofa. The Layla Landscape offers a range of modular units including; a corner unit, right hand unit, left hand unit, chair, sofa, single bench and double bench. All options are available with either a chromed steel tubular frame or polished aluminium legs.