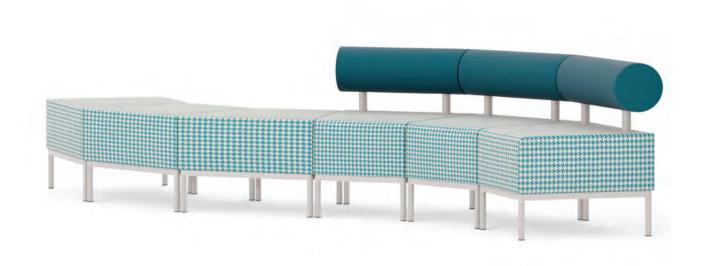

Cato is an adaptable modular seating offering endless configurations to suit all spaces. Optional two tone upholstery enhances the overall look.

## **BACK SUPPORTS**

40mm Tubular Steel Finish: Satin Silver

## **METAL**

Steel leg frame with 30mm square box and 40mm tubular steel

## **MISC OPTIONS**

Two Tone Upholstery