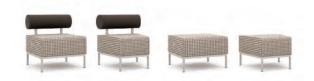

Cato is an adaptable modular seating offering endless configurations to suit all spaces. Optional two tone upholstery enhances the overall look.

## **MISC OPTIONS**

Two Tone Upholstery

# **FRAME FINISH**

White Chrome

| MODEL:         | CAT-1 | CAT-2 | CAT-3 | CAT-4 |
|----------------|-------|-------|-------|-------|
| Overall Depth  | 670   | 640   | 610   | 600   |
| Overall Width  | 700   | 710   | 700   | 700   |
| Overall Height | 760   | 760   | 450   | 450   |
| Seat Height    | 450   | 450   | 450   | 450   |
| Seat Depth     | 450   | 420   | 610   | 600   |