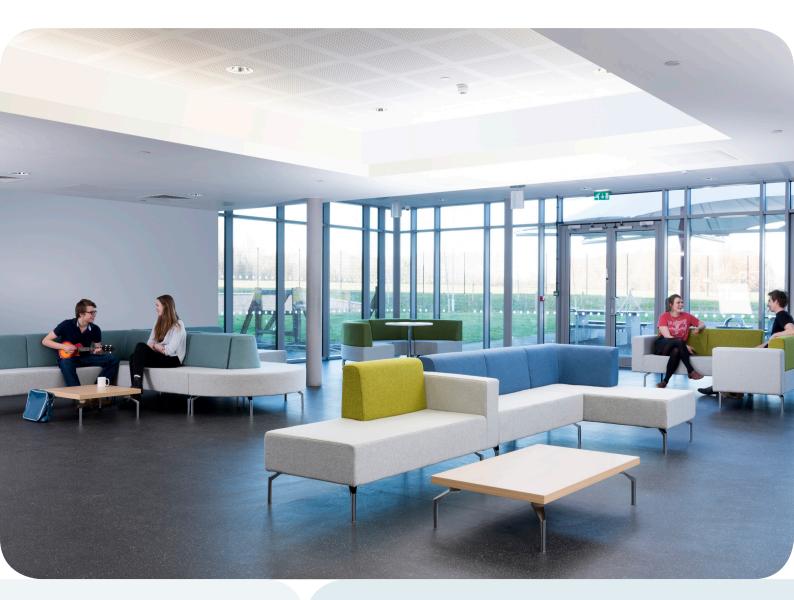

30kg SKY2/RB other weights on application

Min 95% recyclable

Skyline has been designed and developed to provide an intelligent planning solution for all environments. Recognising that we work in predominantly rectangular spaces, Henry drew his inspiration from the visionary design of New York City's grid plan city blocks. The use of squares and rectangles allows you to build your own configuration from the 23 different modular units. Ideal in small or large arrangements, Skyline is perfect for corporate breakout and reception areas as well as more robust educational environments.