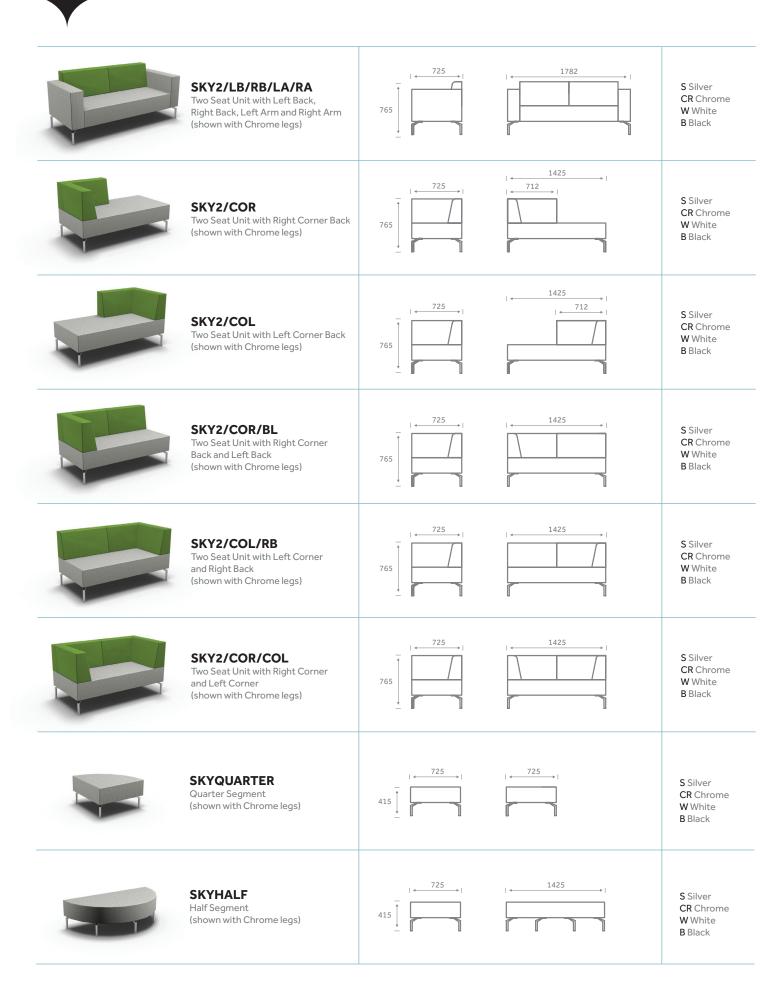

## Specifications & Options

23 modular units for multiple configurations Two-tone options in fabric and vinyl Chrome or white powder coated legs with other colours available on request Power and data requirements available Fully webbed seat

30kg SKY2/RB other weights on application

Min 95% recyclable

Skyline has been designed and developed to provide an intelligent planning solution for all environments. Recognising that we work in predominantly rectangular spaces, Henry drew his inspiration from the visionary design of New York City's grid plan city blocks. The use of squares and rectangles allows you to build your own configuration from the 23 different modular units. Ideal in small or large arrangements, Skyline is perfect for corporate breakout and reception areas as well as more robust educational environments.

|                                                                                                   | Dimensions (mm)                                                                                                                                                                                                                                                                                                                                                                                                                                                                                                                                                                                                                                                                                                                                                                                                                                                                                                                                                                                                                                                                                                                                                                                                                                                                                                                                                                                                                                                                                                                                                                                                                                                                                                                                                                                                                                                                                                                                                                                                                                                                                                                   | Leg options                                 |
|---------------------------------------------------------------------------------------------------|-----------------------------------------------------------------------------------------------------------------------------------------------------------------------------------------------------------------------------------------------------------------------------------------------------------------------------------------------------------------------------------------------------------------------------------------------------------------------------------------------------------------------------------------------------------------------------------------------------------------------------------------------------------------------------------------------------------------------------------------------------------------------------------------------------------------------------------------------------------------------------------------------------------------------------------------------------------------------------------------------------------------------------------------------------------------------------------------------------------------------------------------------------------------------------------------------------------------------------------------------------------------------------------------------------------------------------------------------------------------------------------------------------------------------------------------------------------------------------------------------------------------------------------------------------------------------------------------------------------------------------------------------------------------------------------------------------------------------------------------------------------------------------------------------------------------------------------------------------------------------------------------------------------------------------------------------------------------------------------------------------------------------------------------------------------------------------------------------------------------------------------|---------------------------------------------|
| SKY1<br>Single Seat<br>(shown with Chrome legs)                                                   |                                                                                                                                                                                                                                                                                                                                                                                                                                                                                                                                                                                                                                                                                                                                                                                                                                                                                                                                                                                                                                                                                                                                                                                                                                                                                                                                                                                                                                                                                                                                                                                                                                                                                                                                                                                                                                                                                                                                                                                                                                                                                                                                   | S Silver<br>CR Chrome<br>W White<br>B Black |
| SKY1/B<br>Single Seat Unit with Back<br>(shown with Chrome legs)                                  |                                                                                                                                                                                                                                                                                                                                                                                                                                                                                                                                                                                                                                                                                                                                                                                                                                                                                                                                                                                                                                                                                                                                                                                                                                                                                                                                                                                                                                                                                                                                                                                                                                                                                                                                                                                                                                                                                                                                                                                                                                                                                                                                   | S Silver<br>CR Chrome<br>W White<br>B Black |
| SKY1/B/LA/RA<br>Single Seat Unit with Back,<br>Left Arm and Right Arm<br>(shown with Chrome legs) |                                                                                                                                                                                                                                                                                                                                                                                                                                                                                                                                                                                                                                                                                                                                                                                                                                                                                                                                                                                                                                                                                                                                                                                                                                                                                                                                                                                                                                                                                                                                                                                                                                                                                                                                                                                                                                                                                                                                                                                                                                                                                                                                   | S Silver<br>CR Chrome<br>W White<br>B Black |
| SKY1/CO<br>Single Seat Corner Unit<br>(shown with Chrome legs)                                    |                                                                                                                                                                                                                                                                                                                                                                                                                                                                                                                                                                                                                                                                                                                                                                                                                                                                                                                                                                                                                                                                                                                                                                                                                                                                                                                                                                                                                                                                                                                                                                                                                                                                                                                                                                                                                                                                                                                                                                                                                                                                                                                                   | S Silver<br>CR Chrome<br>W White<br>B Black |
| SKY2<br>Two Seat Unit<br>(shown with Chrome legs)                                                 | $415 \underbrace{}^{725} \underbrace{1425} \underbrace{1425} \underbrace{1425} \underbrace{1}$                                                                                                                                                                                                                                                                                                                                                                                                                                                                                                                                                                                                                                                                                                                                                                                                                                                                                                                                                                                                                                                                                                                                                                                                                                                                                                                                                                                                                                                                                                                                                                                                                                                                                                                                                                                                                                                                                                                                                                                                                                    | S Silver<br>CR Chrome<br>W White<br>B Black |
| SKY2/LB<br>Two Seat Unit with Left Back<br>(shown with Chrome legs)                               |                                                                                                                                                                                                                                                                                                                                                                                                                                                                                                                                                                                                                                                                                                                                                                                                                                                                                                                                                                                                                                                                                                                                                                                                                                                                                                                                                                                                                                                                                                                                                                                                                                                                                                                                                                                                                                                                                                                                                                                                                                                                                                                                   | S Silver<br>CR Chrome<br>W White<br>B Black |
| SKY2/RB<br>Two Seat Unit with Right Back<br>(shown with Chrome legs)                              | $765 \int_{-}^{725} (712) (712) (712) (712) (712) (712) (712) (712) (712) (712) (712) (712) (712) (712) (712) (712) (712) (712) (712) (712) (712) (712) (712) (712) (712) (712) (712) (712) (712) (712) (712) (712) (712) (712) (712) (712) (712) (712) (712) (712) (712) (712) (712) (712) (712) (712) (712) (712) (712) (712) (712) (712) (712) (712) (712) (712) (712) (712) (712) (712) (712) (712) (712) (712) (712) (712) (712) (712) (712) (712) (712) (712) (712) (712) (712) (712) (712) (712) (712) (712) (712) (712) (712) (712) (712) (712) (712) (712) (712) (712) (712) (712) (712) (712) (712) (712) (712) (712) (712) (712) (712) (712) (712) (712) (712) (712) (712) (712) (712) (712) (712) (712) (712) (712) (712) (712) (712) (712) (712) (712) (712) (712) (712) (712) (712) (712) (712) (712) (712) (712) (712) (712) (712) (712) (712) (712) (712) (712) (712) (712) (712) (712) (712) (712) (712) (712) (712) (712) (712) (712) (712) (712) (712) (712) (712) (712) (712) (712) (712) (712) (712) (712) (712) (712) (712) (712) (712) (712) (712) (712) (712) (712) (712) (712) (712) (712) (712) (712) (712) (712) (712) (712) (712) (712) (712) (712) (712) (712) (712) (712) (712) (712) (712) (712) (712) (712) (712) (712) (712) (712) (712) (712) (712) (712) (712) (712) (712) (712) (712) (712) (712) (712) (712) (712) (712) (712) (712) (712) (712) (712) (712) (712) (712) (712) (712) (712) (712) (712) (712) (712) (712) (712) (712) (712) (712) (712) (712) (712) (712) (712) (712) (712) (712) (712) (712) (712) (712) (712) (712) (712) (712) (712) (712) (712) (712) (712) (712) (712) (712) (712) (712) (712) (712) (712) (712) (712) (712) (712) (712) (712) (712) (712) (712) (712) (712) (712) (712) (712) (712) (712) (712) (712) (712) (712) (712) (712) (712) (712) (712) (712) (712) (712) (712) (712) (712) (712) (712) (712) (712) (712) (712) (712) (712) (712) (712) (712) (712) (712) (712) (712) (712) (712) (712) (712) (712) (712) (712) (712) (712) (712) (712) (712) (712) (712) (712) (712) (712) (712) (712) (712) (712) (712) (712) (712) (712) (712) (712) (712) $ | S Silver<br>CR Chrome<br>W White<br>B Black |
| <b>SKY2/LB/RB</b><br>Two Seat Unit with Left<br>Back and Right Back<br>(shown with Chrome legs)   |                                                                                                                                                                                                                                                                                                                                                                                                                                                                                                                                                                                                                                                                                                                                                                                                                                                                                                                                                                                                                                                                                                                                                                                                                                                                                                                                                                                                                                                                                                                                                                                                                                                                                                                                                                                                                                                                                                                                                                                                                                                                                                                                   | S Silver<br>CR Chrome<br>W White<br>B Black |