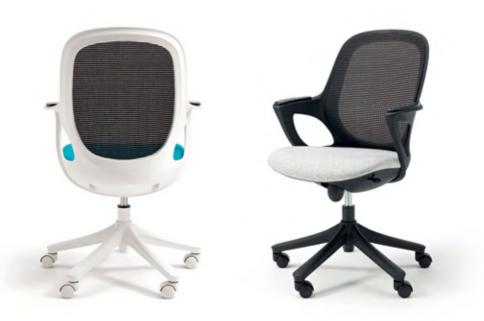

SAL 1\_ High back occasional task armchair. Tilt mechanism, black mesh back and upholstered in Blazer Aston. PEP 1\_ High back occasional task armchair. Tilt mechanism, black mesh back and upholstered in Blazer Silverdale.