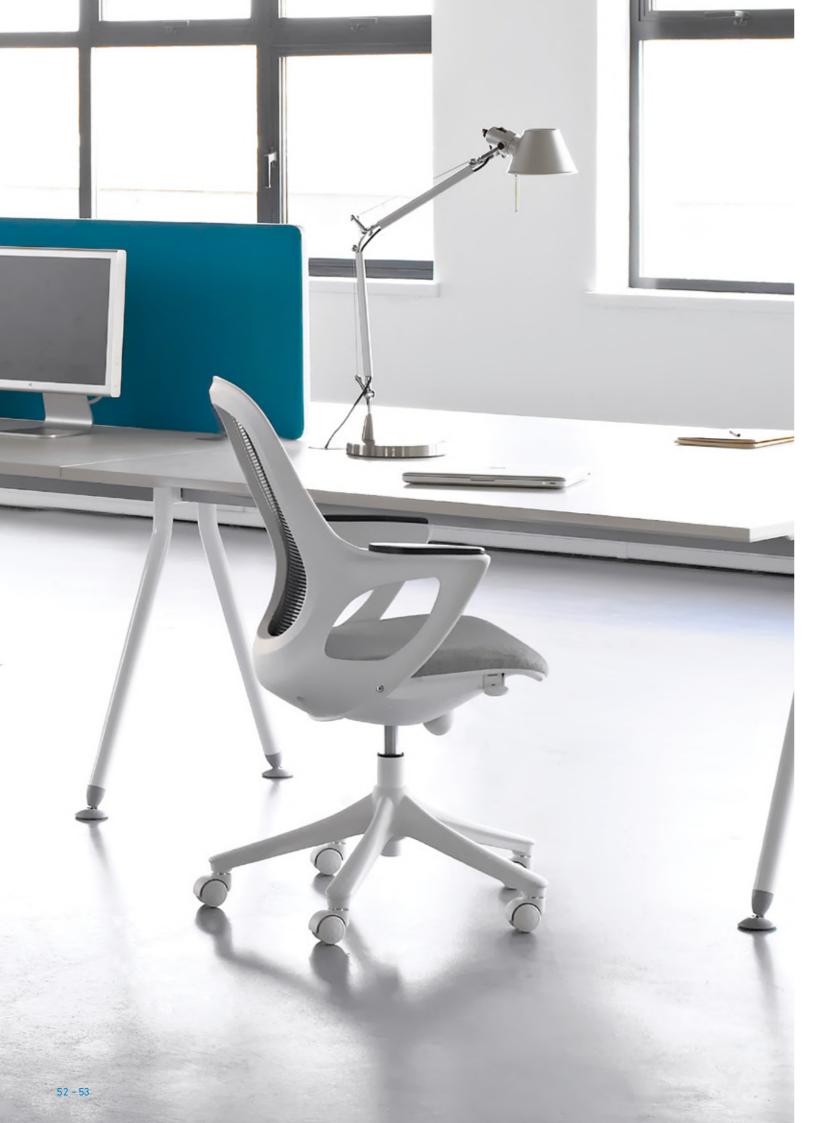

## Salt & Pepper\_ Task Seating

Salt & Pepper will appeal to your functional needs as well as having their own distinct aesthetic.

Technology has changed both how and where we work and Salt & Pepper seating have been designed partially in response to these changes. Salt & Pepper have been designed to allow and actively encourage movement, while at the same time providing you support, variety and comfort in every seated position. Salt & Pepper are true multi-purpose chairs which can be used in many of the new 'work' arenas; from collaborative situations through to flexible working and hot desking.