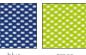

### FEATURES AND OPTIONS

- Available with PCB or ISB mechanism: PCB (Permanent Contact Back), ISB (Independent Seat and Back Adjustment)
- Contoured mesh back, height adjustable with lumbar support
- Mesh back is black as standard
- Optional mesh colours: Grey, red, orange, blue and green
- Contoured seat with waterfall front
- Moulded seat foam for increased comfort & longevity
- Seat can be upholstered in a wide range of fabrics, vinyls and leather
- Optional height adjustable arms (nylon), hard wearing and suitable for low cost solutions
- Optional PU (Polyurethane) height adjustable arms; tougher material than nylon fitted with softer arm pads.
- Standard with black nylon base
- Optional polished aluminium base
- Optional soft tyre castors

# MESH COLOURS

FRAME/ARM COLOUR

ARM OPTIONS

**BASE FINISH** 

LUMBAR SUPPORT