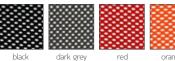

### FEATURES AND OPTIONS

- Available with PCB or ISB mechanism: PCB (Permanent Contact Back), ISB (Independent Seat and Back Adjustment)
- Contoured mesh back, height adjustable with lumbar support
- Mesh back is black as standard
- Optional mesh colours: Grey, red, orange, blue and green
- Contoured seat with waterfall front
- Moulded seat foam for increased comfort & longevity
- Seat can be upholstered in a wide range of fabrics, vinyls and leather
- Optional height adjustable arms (nylon), hard wearing and suitable for low cost solutions
- Optional PU (Polyurethane) height adjustable arms; tougher material than nylon fitted with softer arm pads.
- Standard with black nylon base
- Optional polished aluminium base
- Optional soft tyre castors

# MESH COLOURS

FRAME/ARM COLOUR

ARM OPTIONS

**BASE FINISH** 

LUMBAR SUPPORT