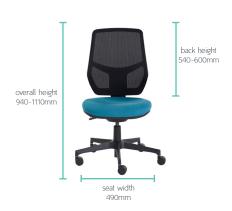

ck, height adjustable with lumbar support
- Mesh back is black as standard
- Optional mesh colours: Grey, red, orange, blue and green
- Contoured seat with waterfall front
- Moulded seat foam for increased comfort & longevity
- Seat can be upholstered in a wide range of fabrics, vinyls and leather
- Optional height adjustable arms (nylon), hard wearing and suitable for low cost solutions
- Optional PU (Polyurethane) height adjustable arms; tougher material than nylon fitted with softer arm pads.
- Standard with black nylon base
- Optional polished aluminium base
- Optional soft tyre castors

# MESH COLOURS







FRAME/ARM COLOUR



ARM OPTIONS





**BASE FINISH** 





LUMBAR SUPPORT



#### **STANDARDS**

• BS EN 1335:2009 (Part 1,2 & 3)

### **WARRANTY**

• 5 years

## **DIMENSIONS**