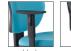

# Remi Mesh

Remi Mesh — the essential task chair fitted with an eye-catching mesh back. The mesh back is ergonomically shaped, height adjustable and available in six different colours. Like it's fully upholstered brother, Remi can be specified with a PCB or ISB mechanism. Options such as the polished aluminium base give Remi Mesh the appearance and feel of a top of the range chair.

### FEATURES AND OPTIONS

- Available with PCB or ISB mechanism: PCB (Permanent Contact Back), ISB (Independent Seat and Back Adjustment)
- Contoured mesh back, height adjustable with lumbar support
- Mesh back is black as standard
- Optional mesh colours: Grey, red, orange, blue and green
- Contoured seat with waterfall front
- Moulded seat foam for increased comfort & longevity
- Seat can be upholstered in a wide range of fabrics, vinyls and leather
- Optional height adjustable arms (nylon), hard wearing and suitable for low cost solutions
- Optional PU (Polyurethane) height adjustable arms; tougher material than nylon fitted with softer arm pads.
- Standard with black nylon base
- Optional polished aluminium base
- Optional soft tyre castors