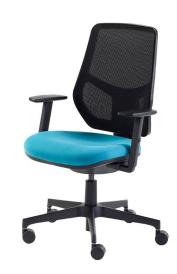

# Remi Mesh

Remi Mesh — the essential task chair fitted with an eye-catching mesh back. The mesh back is ergonomically shaped, height adjustable and available in six different colours. Like it's fully upholstered brother, Remi can be specified with a PCB or ISB mechanism. Options such as the polished aluminium base give Remi Mesh the appearance and feel of a top of the range chair.

### FEATURES AND OPTIONS

- Available with PCB or ISB mechanism: PCB (Permanent Contact Back), ISB (Independent Seat and Back Adjustment)
- Contoured mesh back, height adjustable with lumbar support
- Mesh back is black as standard
- Optional mesh colours: Grey, red, orange, blue and green
- Contoured seat with waterfall front
- Moulded seat foam for increased comfort & longevity
- Seat can be upholstered in a wide range of fabrics, vinyls and leather
- Optional height adjustable arms (nylon), hard wearing and suitable for low cost solutions
- Optional PU (Polyurethane) height adjustable arms; tougher material than nylon fitted with softer arm pads.
- Standard with black nylon base
- Optional polished aluminium base
- Optional soft tyre castors