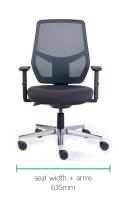

, height adjustable with lumbar support
- Mesh back is black as standard
- Optional mesh colours: Grey, red, orange, blue and green
- Contoured seat with waterfall front
- Moulded seat foam for increased comfort & longevity
- Seat can be upholstered in a wide range of fabrics, vinyls and leather
- Optional height adjustable arms (nylon), hard wearing and suitable for low cost solutions
- Optional PU (Polyurethane) height adjustable arms; tougher material than nylon fitted with softer arm pads.
- Standard with black nylon base
- Optional polished aluminium base
- Optional soft tyre castors

# MESH COLOURS







FRAME/ARM COLOUR



ARM OPTIONS





**BASE FINISH** 





LUMBAR SUPPORT



#### **STANDARDS**

• BS EN 1335:2009 (Part 1,2 & 3)

### **WARRANTY**

• 5 years

## **DIMENSIONS**