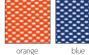

### FEATURES AND OPTIONS

- Available with PCB or ISB mechanism: PCB (Permanent Contact Back), ISB (Independent Seat and Back Adjustment)
- Contoured mesh back, height adjustable with lumbar support
- Mesh back is black as standard
- Optional mesh colours: Grey, red, orange, blue and green
- Contoured seat with waterfall front
- Moulded seat foam for increased comfort & longevity
- Seat can be upholstered in a wide range of fabrics, vinyls and leather
- Optional height adjustable arms (nylon), hard wearing and suitable for low cost solutions
- Optional PU (Polyurethane) height adjustable arms; tougher material than nylon fitted with softer arm pads.
- Standard with black nylon base
- Optional polished aluminium base
- Optional soft tyre castors

# MESH COLOURS

FRAME/ARM COLOUR

ARM OPTIONS

**BASE FINISH** 

LUMBAR SUPPORT