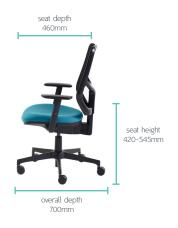

height adjustable with lumbar support
- Mesh back is black as standard
- Optional mesh colours: Grey, red, orange, blue and green
- Contoured seat with waterfall front
- Moulded seat foam for increased comfort & longevity
- Seat can be upholstered in a wide range of fabrics, vinyls and leather
- Optional height adjustable arms (nylon), hard wearing and suitable for low cost solutions
- Optional PU (Polyurethane) height adjustable arms; tougher material than nylon fitted with softer arm pads.
- Standard with black nylon base
- Optional polished aluminium base
- Optional soft tyre castors

# MESH COLOURS







FRAME/ARM COLOUR



ARM OPTIONS





**BASE FINISH** 





LUMBAR SUPPORT



#### **STANDARDS**

• BS EN 1335:2009 (Part 1,2 & 3)

### **WARRANTY**

• 5 years

## **DIMENSIONS**