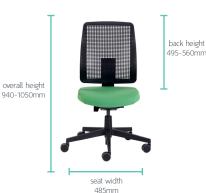

erforated nylon back
- Available in black or white nylon
- Synchronised Balance mechanism
- Synchronised Balance mechanism: Automatic tension control to . compensate for body weight
- Optional height and width adjustable arms
- Optional 4D armrests; height and width adjustable with semi rotational arm pads
- Seat depth adjustment as standard
- Optional upholstered back pad
- Moulded seat foam for longevity
- Standard with black nylon base for black and white model .
- Optional polished aluminium, white nylon or white aluminium base
- Easy to produce, assemble and maintain due to easy click system
- Designed for disassembly, 100% recyclable
- Return to the factory, free of charge at end of life cycle (optional buy back scheme)

# **STANDARDS**

BS EN 1335:2009 (Part 1,2 & 3)

# DIMENSIONS





seat width + arms 620-710mm

# FRAME/ARM COLOUR



# **BASE FINISH**



### **CASTOR OPTION**



# UPHOLSTERED PAD

4D ad



neight/width

adj



# WARRANTY

10 years



white alu

**ARM OPTIONS**