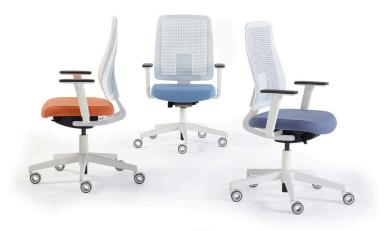

Ensemble is available in two colour with a range of ergonomic options and accessories.

# FEATURES AND OPTIONS

- Adjustable perforated nylon back
- Available in black or white nylon
- Synchronised Balance mechanism
- Synchronised Balance mechanism: Automatic tension control to . compensate for body weight
- Optional height and width adjustable arms
- Optional 4D armrests; height and width adjustable with semi rotational arm pads
- Seat depth adjustment as standard
- Optional upholstered back pad
- Moulded seat foam for longevity
- Standard with black nylon base for black and white model .
- Optional polished aluminium, white nylon or white aluminium base
- Easy to produce, assemble and maintain due to easy click system
- Designed for disassembly, 100% recyclable
- Return to the factory, free of charge at end of life cycle (optional buy back scheme)