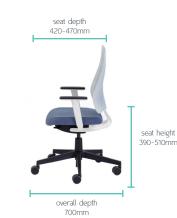

dy weight
- Optional height and width adjustable arms
- Optional 4D armrests; height and width adjustable with semi rotational arm pads
- Seat depth adjustment as standard
- Optional upholstered back pad
- Moulded seat foam for longevity
- Standard with black nylon base for black and white model .
- Optional polished aluminium, white nylon or white aluminium base
- Easy to produce, assemble and maintain due to easy click system
- Designed for disassembly, 100% recyclable
- Return to the factory, free of charge at end of life cycle (optional buy back scheme)

# **STANDARDS**

BS EN 1335:2009 (Part 1,2 & 3)

# DIMENSIONS





seat width + arms 620-710mm

# FRAME/ARM COLOUR



# **BASE FINISH**



### **CASTOR OPTION**



# UPHOLSTERED PAD

4D ad



neight/width

adj



# WARRANTY

10 years



white alu

**ARM OPTIONS**