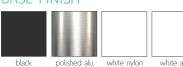

lance mechanism
- Synchronised Balance mechanism: Automatic tension control to . compensate for body weight
- Optional height and width adjustable arms
- Optional 4D armrests; height and width adjustable with semi rotational arm pads
- Seat depth adjustment as standard
- Optional upholstered back pad
- Moulded seat foam for longevity
- Standard with black nylon base for black and white model .
- Optional polished aluminium, white nylon or white aluminium base
- Easy to produce, assemble and maintain due to easy click system
- Designed for disassembly, 100% recyclable
- Return to the factory, free of charge at end of life cycle (optional buy back scheme)

# **STANDARDS**

BS EN 1335:2009 (Part 1,2 & 3)

# DIMENSIONS





seat width + arms 620-710mm

# FRAME/ARM COLOUR



# **BASE FINISH**



### **CASTOR OPTION**



# UPHOLSTERED PAD

4D ad



neight/width

adj



# WARRANTY

10 years



white alu

**ARM OPTIONS**