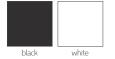

lon
- Synchronised Balance mechanism
- Synchronised Balance mechanism: Automatic tension control to . compensate for body weight
- Optional height and width adjustable arms
- Optional 4D armrests; height and width adjustable with semi rotational arm pads
- Seat depth adjustment as standard
- Optional upholstered back pad
- Moulded seat foam for longevity
- Standard with black nylon base for black and white model .
- Optional polished aluminium, white nylon or white aluminium base
- Easy to produce, assemble and maintain due to easy click system
- Designed for disassembly, 100% recyclable
- Return to the factory, free of charge at end of life cycle (optional buy back scheme)

# **STANDARDS**

BS EN 1335:2009 (Part 1,2 & 3)

# DIMENSIONS





seat width + arms 620-710mm

# FRAME/ARM COLOUR



# **BASE FINISH**



### **CASTOR OPTION**



# UPHOLSTERED PAD

4D ad



neight/width

adj



# WARRANTY

10 years



white alu

**ARM OPTIONS**