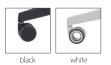

nised Balance mechanism: Automatic tension control to . compensate for body weight
- Optional height and width adjustable arms
- Optional 4D armrests; height and width adjustable with semi rotational arm pads
- Seat depth adjustment as standard
- Optional upholstered back pad
- Moulded seat foam for longevity
- Standard with black nylon base for black and white model .
- Optional polished aluminium, white nylon or white aluminium base
- Easy to produce, assemble and maintain due to easy click system
- Designed for disassembly, 100% recyclable
- Return to the factory, free of charge at end of life cycle (optional buy back scheme)

# **STANDARDS**

BS EN 1335:2009 (Part 1,2 & 3)

# DIMENSIONS





seat width + arms 620-710mm

# FRAME/ARM COLOUR



# **BASE FINISH**



### **CASTOR OPTION**



# UPHOLSTERED PAD

4D ad



neight/width

adj



# WARRANTY

10 years



white alu

**ARM OPTIONS**