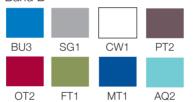

r guarantee

Designed and manufactured to meet the highest British and international standards Full range of Triumph colours available Fully welded carcase with a seamless frame Removable barrel lock with 2 split bow keys, which suit with all other products in the range Accepts A4/ foolscap suspension filing Accpts box files

800, 1000 and 1200 widths available
Fully welded carcase and cruciform base for
maximum strength and stability
Tambour door - ribbed finish on Light Grey,
Black, Cream and Silver

# **Optional Extras**

M : accessories Interlock anti-tilt Storage deco tops Counterweights

## Certificates

BS 1449 Part 1: 1983, BS EN 14073-2: 2004, BS EN 14074: 2004, BS 4875-8: 1998, BS 4875-7 Level 4: 2006, BS EN 14073-3: 2004



## **Finishes**

Steel finishes

Band A



### Band B



#### Band C



#### Tambour door finishes



Extra 5% to RRP applies; beech, maple, oak and silver