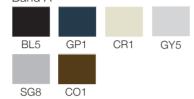

cation

15 year guarantee

Designed and manufactured to meet the highest British and international standards Full range of Triumph colours available Fully welded carcase with a seamless frame Removable barrel lock with 2 split bow keys, which suit with all other products in the range Accepts A4/ foolscap suspension filing Accpts box files

800, 1000 and 1200 widths available
Fully welded carcase and cruciform base for
maximum strength and stability
Tambour door - ribbed finish on Light Grey,
Black, Cream and Silver

# **Optional Extras**

M : accessories Interlock anti-tilt Storage deco tops Counterweights

## Certificates

BS 1449 Part 1: 1983, BS EN 14073-2: 2004, BS EN 14074: 2004, BS 4875-8: 1998, BS 4875-7 Level 4: 2006, BS EN 14073-3: 2004



## **Finishes**

Steel finishes

Band A



### Band B



#### Band C



#### Tambour door finishes



Extra 5% to RRP applies; beech, maple, oak and silver