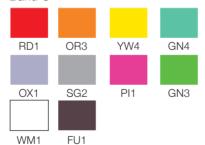

signed and manufactured to meet the highest British and international standards Full range of Triumph colours available Fully welded carcase with a seamless frame Removable barrel lock with 2 split bow keys, which suit with all other products in the range Accepts A4/ foolscap suspension filing Accpts box files

800, 1000 and 1200 widths available
Fully welded carcase and cruciform base for
maximum strength and stability
Tambour door - ribbed finish on Light Grey,
Black, Cream and Silver

# **Optional Extras**

M : accessories Interlock anti-tilt Storage deco tops Counterweights

## Certificates

BS 1449 Part 1: 1983, BS EN 14073-2: 2004, BS EN 14074: 2004, BS 4875-8: 1998, BS 4875-7 Level 4: 2006, BS EN 14073-3: 2004



## **Finishes**

Steel finishes

Band A



### Band B



#### Band C



#### Tambour door finishes



Extra 5% to RRP applies; beech, maple, oak and silver